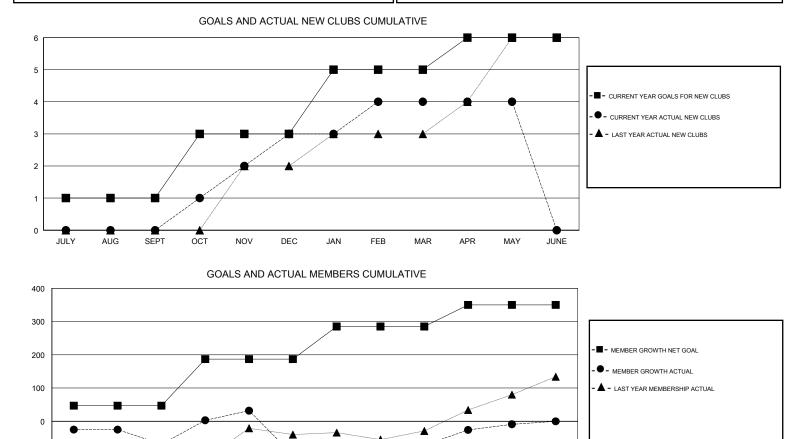

## GMT CA

| Clubs                 |               |           |               | Members               |                           |                         |                                                    |  |
|-----------------------|---------------|-----------|---------------|-----------------------|---------------------------|-------------------------|----------------------------------------------------|--|
| RESULTS FOR 2018-2019 |               |           |               | RESULTS FOR 2018-2019 |                           |                         |                                                    |  |
| QUARTER               | NEW CLUB GOAL | NEW CLUBS | DROPPED CLUBS | QUARTER               | MEMBER GROWTH NET<br>GOAL | MEMBER GROWTH<br>ACTUAL | DROPPED<br>MEMBERS ACTUAL<br>(including transfers) |  |
| JULY/AUG/SEPT         | 1             | 0         | 1             | JULY/AUG/SEPT         | 47                        | 12                      | 80                                                 |  |
| OCT/NOV/DEC           | 2             | 3         | 0             | OCT/NOV/DEC           | 140                       | 150                     | 179                                                |  |
| JAN/FEB/MAR           | 2             | 1         | 0             | JAN/FEB/MAR           | 98                        | 68                      | 34                                                 |  |
| APR/MAY/JUNE          | 1             | 0         | 0             | APR/MAY/JUNE          | 65                        | 81                      | 10                                                 |  |